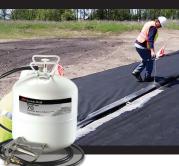

# **Fabric Seaming**

### Adhesive

- Save time and money with this fast and easy alternative to sewing geotextile fabric
- Simply spray and stick

of any length

- Weed control
- Zero permittivity
- Easy to cut, easy to use ►
- Tear resistant