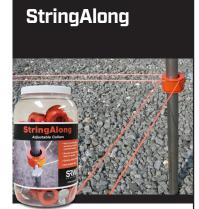

### Paver Rail<sup>™</sup>

- ► Choose from Universal, Low Profile and Flex Paver Rail Edging
- Permanent & invisible barrier between hardscapes

- Take down the line and put it back up without measuring
- Ability to create three to four different lines from different directions at one time
- Fits round stakes up to 1"