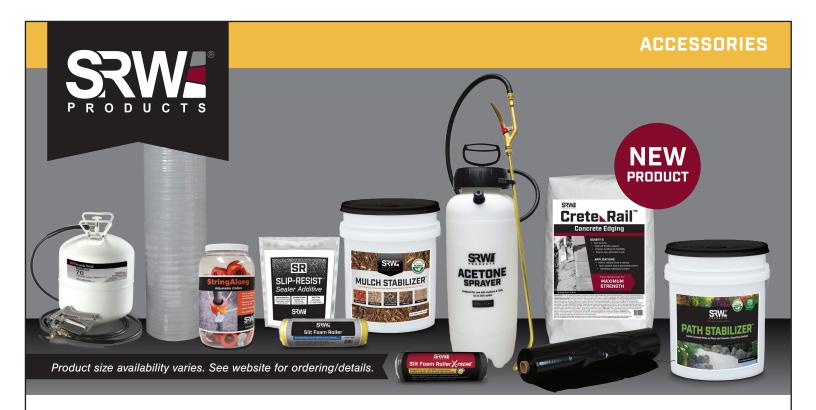

### ACCESSORIES

Enhance the performance of your project with the tools only the professionals have. From mulch stabilizer to professional sprayers, we have you covered.

- ► **NEW** Crete-Rail<sup>™</sup>
- Caulking Guns
- Spikes, Stakes, Staples, & Pins
- ► Paver Rail<sup>™</sup>
- ► SR Slip-Resist<sup>™</sup>
- Slit Foam Rollers
- Staple Setter & Pin Pounder
- StringAlong
- Stretch Wrap
- Fabric Seaming Adhesive
- ▶ 6 Mil. Poly Sheeting
- Professional Sprayers
- ▶ Path Stabilizer<sup>™</sup>
- ► Mulch Stabilizer<sup>™</sup>