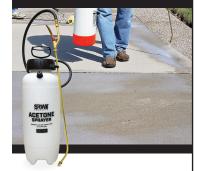

### Professional Spravers

- ► For use with acetone-based products & TBAc
- Ideal for commercial applications