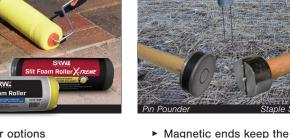

**Slit Foam Rollers** 

Use Pin Pounder for

round top pins

11 gauge, 1" steel staples

**Pin Pounder** 