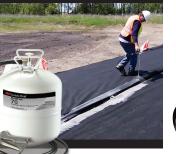

# **Fabric Seaming**

### Adhesive

- Save time and money with this fast and easy alternative to sewing geotextile fabric
- Simply spray and stick

of any length

- Weed control
- Zero permittivity
- Easy to cut, easy to use ►
- Tear resistant