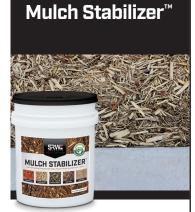

## Path Stabilizer™

- Liquid bonding agent that controls dust
- Stabilizes pathways and patios
- Minimizes tracking and weed growth

- Locks mulch in place
- Enhances color and prevents fading
- Dries clear
- Flexible bond
- Helps prevent weed growth