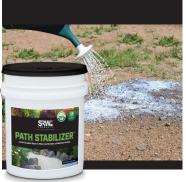

## Path Stabilizer™

- Liquid bonding agent that controls dust
- Stabilizes pathways and patios
- Minimizes tracking and weed growth

- Locks mulch in place
- Enhances color and prevents fading
- Dries clear
- Flexible bond
- Helps prevent weed growth