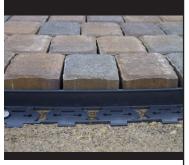

### Paver Rail<sup>™</sup>

- ► Choose from Universal, Low Profile and Flex Paver Rail Edging
- Permanent & invisible barrier between hardscapes

- Take down the line and put it back up without measuring
- Ability to create three to four different lines from different directions at one time
- Fits round stakes up to 1"