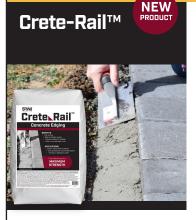

### ACCESSORIES

Enhance the performance of your project with the tools only the professionals have. From mulch stabilizer to professional sprayers, we have you covered.

- ► **NEW** Crete-Rail<sup>™</sup>
- Caulking Guns
- Spikes, Stakes, Staples, & Pins
- ► Paver Rail<sup>™</sup>
- ► SR Slip-Resist<sup>™</sup>
- Slit Foam Rollers
- Staple Setter & Pin Pounder
- StringAlong
- Stretch Wrap
- Fabric Seaming Adhesive
- ▶ 6 Mil. Poly Sheeting
- Professional Sprayers
- ▶ Path Stabilizer<sup>™</sup>
- ► Mulch Stabilizer<sup>™</sup>

### ACCESSORIES

- Easy to use add water & mix
- ► Fast set time
- ► Fiber reinforced for maximum strength

**Caulking Guns** 

 Premium, Standard, and Economy caulking guns for all different types of projects