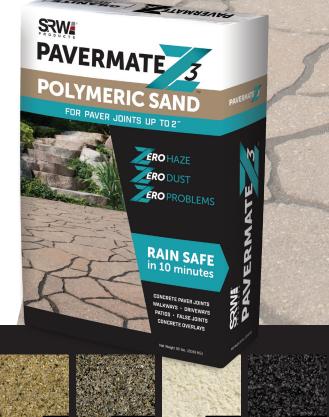

## PAVERMATE Z3<sup>TM</sup>

Hardscape professionals look for products that are reliable and can save them time. Get both with the best polymeric sand in the market.

Clear polymer technology, along with the removal of Portland, Fly Ash and Crushed Limestone (which are ingredients that cause hazing) set you up for a haze-free project.

Specially mixed to bind polymers and sand, reducing fines and creating a dust-free product.

Rain safe in just 10 minutes. Fastest set up time in the market helps with unforeseen weather.

## Applications

- Paver Joints up to 2"
- Concrete Paver Joints
- Driveways & Walkways
- Patios
- False Joints
- Concrete Overlays

Contact an SRW Sales Representative for more information!

\*Enlarged to show detail. Actual color varies by geographic location.

Granite

Tan

800-752-9326 | Solid Solutions for Better Hardscapes | 🖪 in 💟 🛗

Black

lvory