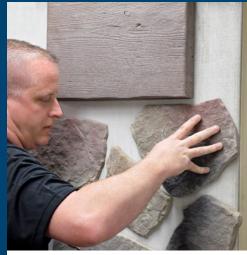

### **Make Installation Easy with Vertical Instant Lock**

Introducing an ALL NEW adhesive technology. specifically designed for vertical hardscape applications that can instantly lock stone, veneer and other materials in place in less than 5 seconds! It holds strong without sag or slip and can eliminate the need for mortar and bracing. It is safe for both indoor and outdoor use which makes it ideal for repairs. This is a game changer!

### **Applications**

- Indoor/Outdoor
- Natural Stone
- Manufactured Stone
- Brick, Block & Pavers
- Glass & Ceramic Tile
- Veneers
- Dry Stack
- Masonry
- Outdoor Kitchens
- Metal & Wood