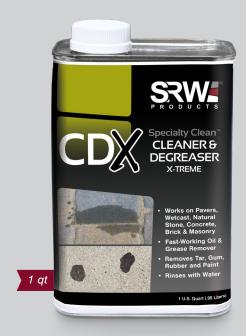

## Specialty Seal **CLEANER & DEGREASER** X-TREME™

Fast-Working Oil, Grease, Tar, Gum, Rubber and Paint Remover

## CDX CLEANER & DEGREASER X-TREME™

Specialty Clean™ CDX Cleaner & Degreaser X-treme is a concentrated spot treatment cleaner that removes grease, oil, dirt, tar, gum, rubber and paint. This fast-working, heavy-duty product dissolves stains and rinses clean with water.

## **Applications:**

- Concrete Pavers
- Clay Pavers
- Wetcast

- ▶ Concrete
- Natural Stone
- Masonry

## **Benefits:**

- Removes grease, oil and dirt
- Rinses clean with water
- Fast-acting concentrated formula
- Removes tar, gum, rubber and paint

Spot treatment, coverage will vary