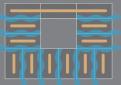

**FOR OPTIMAL MOISTURE DRAINAGE** 

**APPLICATION PATTERN FOR OPTIMAL** MOISTURE DRAINAGE

Retaining Wall

(Very Moist Soil)

**Optimal Water Flow** 

NET 10 FL. OZ. (296

#### **APPLICATION PATTERN FOR OPTIMAL MOISTURE DRAINAGE**

Vertical Applications

Optimal Water Flow

Concrete Overlay

Against Building No Water Flow

Front and Side Edges **Optimal Water Flow**