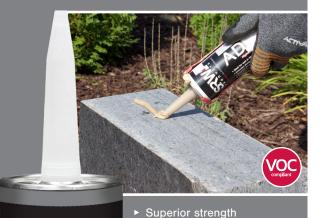

## SUPERIOR STRENGTH **SOLVENT-BASED**

NET 10 FL. OZ. (296

▶ Works on wet or frozen surfaces

and longevity

- ► High temperature compatible
- ► Extrudes down to 10°F
- ► Interior/exterior use
- ► 18 month shelf life