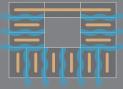

**FOR OPTIMAL MOISTURE DRAINAGE** 

**APPLICATION PATTERN FOR OPTIMAL** MOISTURE DRAINAGE

Retaining Wall

(Very Moist Soil)

**Optimal Water Flow** 

NET 10 FL. OZ. (296